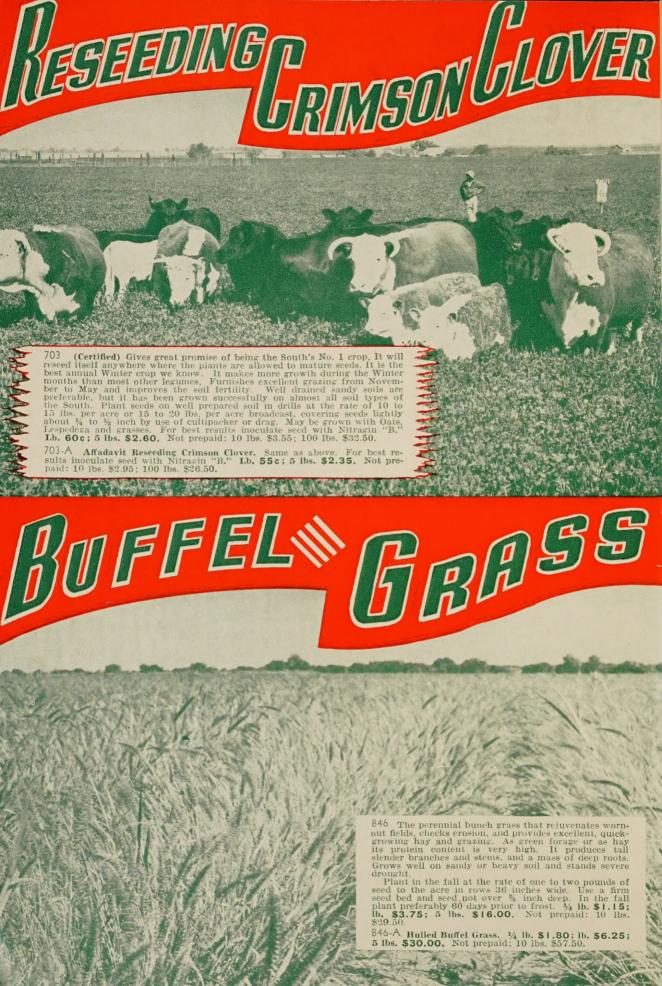

1 (Certified) was bred as an improvement of the native White Clover. This improvement was demonstrated by comparison trials which showed SI Clover as yielding an average of 7,531 pounds of hay per acre per year as to Louisiana White Clover's 5,919 pounds and Ladino Clover's 6,920 pounds. Some of this increase in forage may be attributed to the fact that SI Clover begins growing earlier in the fall and conin forage may be attributed to the fact that SI Clover begins growing earlier in the fall and continues later in summer. SI Clover survived the drought during the 1952 summer and fall. Sow during the fall at the rate of 10 lbs. per acre when planted alone, or 4 to 6 lbs. on established pastures. Inoculate with Nitragin "B". 1/4 lb. 75c; lb. \$2.60; 5 lbs. \$12.00. CROP EXTREMELY SHORT!





# Plant Only the Best-Reuter's REUTER'S

NEW ORLEANS 9, LA.

F.53

Please Do Not Write in Above Space

| NEW OKLE